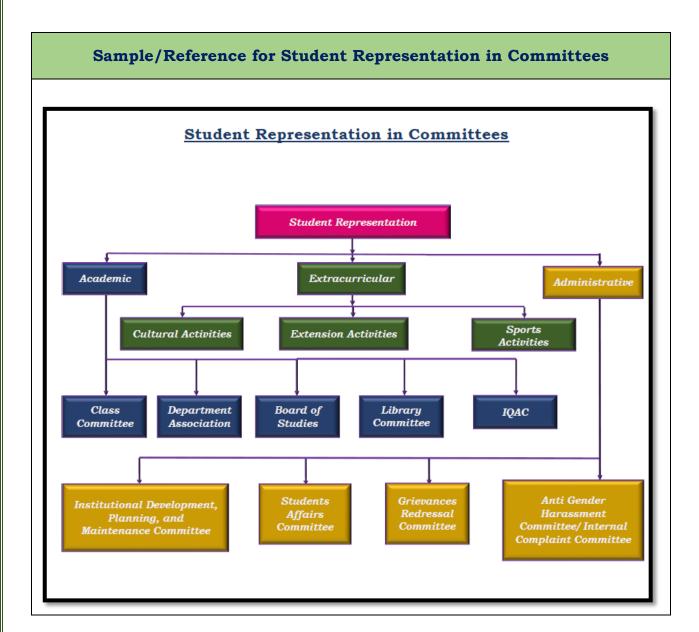

# 5.3.2 Presence of an active Student Council & representation of students on academic & administrative bodies/committees of the institution

**Supporting Document** 

5.3.2 / Link 1