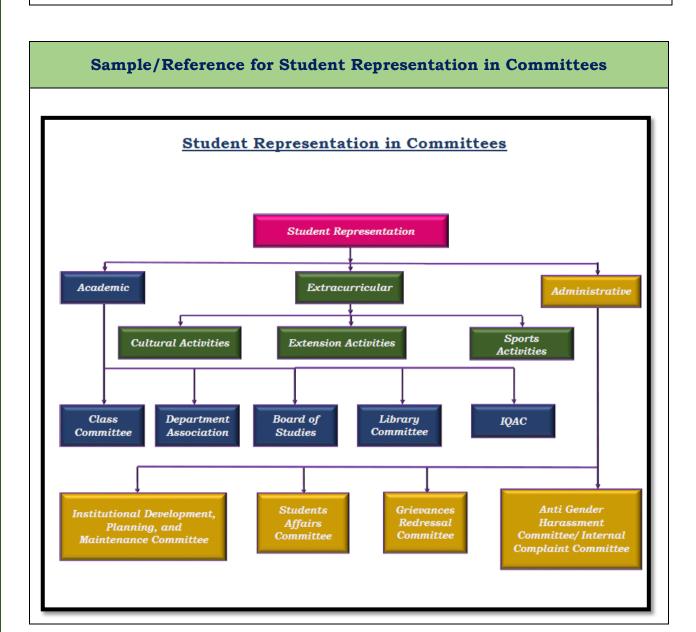

### **CRITERION 5**

5.3.2 Presence of an active Student Council & representation of students on academic & administrative bodies/committees of the institution

(Submitted to National Assessment and Accreditation Council)

# 5.3.2 Presence of an active Student Council & representation of students on academic & administrative bodies/committees of the institution

**Supporting Document** 

5.3.2 / Link 1