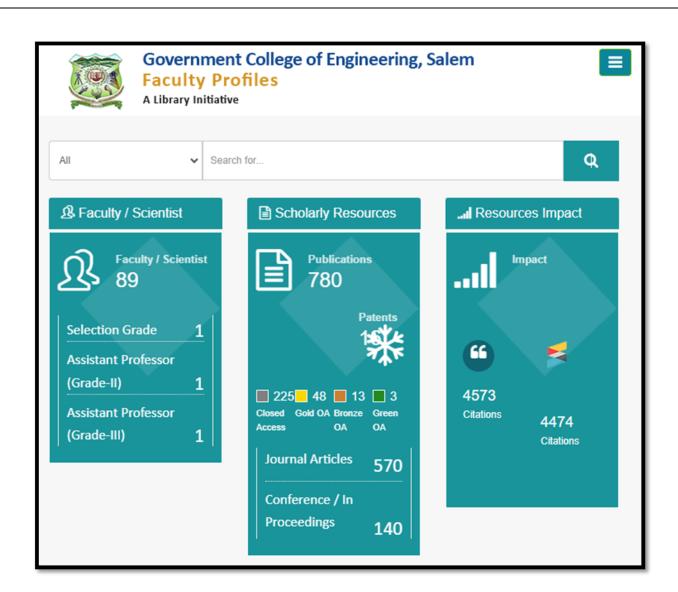

PRINCIPAL GOVT. COLLEGE OF ENGG. SALEM-635 011 3.4.6 Bibliometrics of the publications during the last five years (2018-2019 to 2022-2023) based on Scopus/ Web of Science-hindex of the Institution.

| Supporting Document |                             |  |
|---------------------|-----------------------------|--|
| GCE Irins website   | https://gcesalem.irins.org/ |  |

Figure 1 IRINS portal showing Institutions Publications