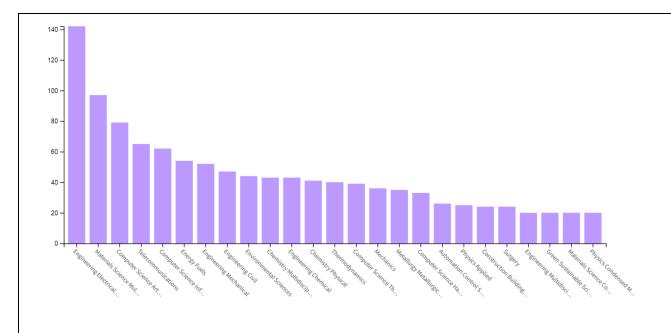

---------------------------------------------------------------------------|----|

PRINCIPAL GOVT. COLLEGE OF ENGG. SALEM-635 011 3.4.6 Bibliometrics of the publications during the last five years (2018-2019 to 2022-2023) based on Scopus/ Web of Science-hindex of the Institution.

| Supporting Document |                             |  |
|---------------------|-----------------------------|--|
| GCE Irins website   | https://gcesalem.irins.org/ |  |



Figure 1 IRINS portal showing Institutions Publications



#### h- Index in Web of Science

# Government college Engineering (Affiliation) Web of Science Citation Report



Figure 2 Times Cited and Publications Over Time



Figure 3 Publications





Figure 4 Publications



Figure 5 Citations

PRINCIPAL
GOVT. COLLEGE OF ENGG.
SALEM-636 011



Figure 6 Visualization: Bar Chart



Figure 7 Visualization: Tree Map Chart