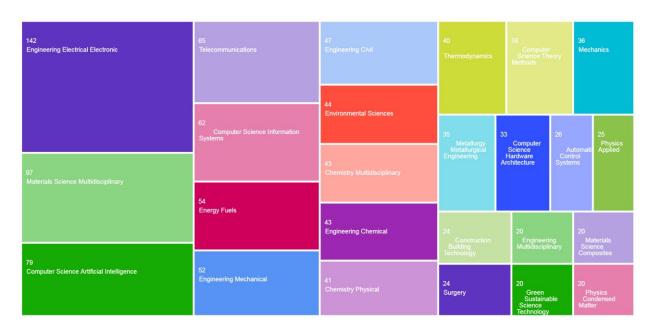

--------------------------------------|----|

PRINCIPAL GOVT. COLLEGE OF ENGG. SALEM-635 011 3.4.6 Bibliometrics of the publications during the last five years (2018-2019 to 2022-2023) based on Scopus/ Web of Science-hindex of the Institution.

| Supporting Document |                             |  |
|---------------------|-----------------------------|--|
| GCE Irins website   | https://gcesalem.irins.org/ |  |



Figure 1 IRINS portal showing Institutions Publications



#### h- Index in Web of Science

# Government college Engineering (Affiliation) Web of Science Citation Report



Figure 2 Times Cited and Publications Over Time



Figure 3 Publications





Figure 4 Publications



Figure 5 Citations

PRINCIPAL
GOVT. COLLEGE OF ENGG.
SALEM-636 011



Figure 6 Visualization: Bar Chart



Figure 7 Visualization: Tree Map Chart