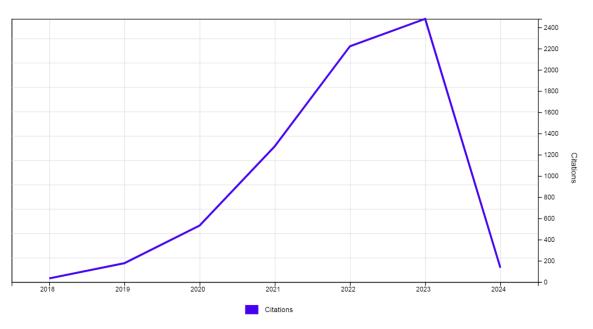

# Government college Engineering (Affiliation) Web of Science Citation Report

Figure 2 Times Cited and Publications Over Time

Figure 3 Publications

Figure 4 Publications

Figure 5 Citations

PRINCIPAL
GOVT. COLLEGE OF ENGG.
SALEM-636 011