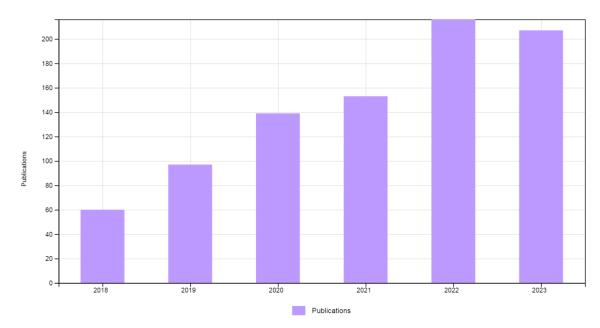

# Government college Engineering (Affiliation) Web of Science Citation Report

Figure 2 Times Cited and Publications Over Time

Figure 3 Publications

Figure 4 Publications

Figure 5 Citations

PRINCIPAL
GOVT. COLLEGE OF ENGG.
SALEM-636 011