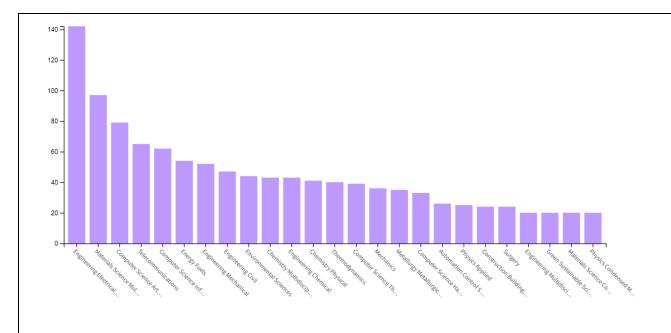

| Web of Science - h-index of the Institution | 38 |

| Bibliometrics of the publications during the last five<br>years based on Scopus/ Web of Science - h-index of<br>the Institution | 31 |
|---------------------------------------------------------------------------------------------------------------------------------|----|
|---------------------------------------------------------------------------------------------------------------------------------|----|

PRINCIPAL GOVT. COLLEGE OF ENGG. SALEM-635 011

#### h- Index in Web of Science

# Government college Engineering (Affiliation) Web of Science Citation Report



Figure 2 Times Cited and Publications Over Time



Figure 3 Publications





Figure 4 Publications



Figure 5 Citations

PRINCIPAL
GOVT. COLLEGE OF ENGG.
SALEM-636 011



Figure 6 Visualization: Bar Chart



Figure 7 Visualization: Tree Map Chart