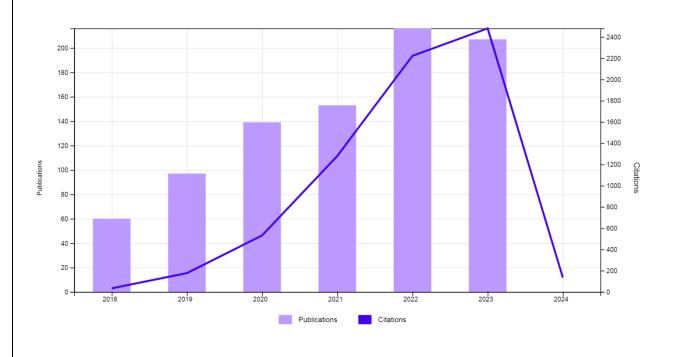

# Government college Engineering (Affiliation) Web of Science Citation Report

Figure 2 Times Cited and Publications Over Time

Figure 3 Publications

Figure 4 Publications

Figure 5 Citations

PRINCIPAL
GOVT. COLLEGE OF ENGG.
SALEM-636 011