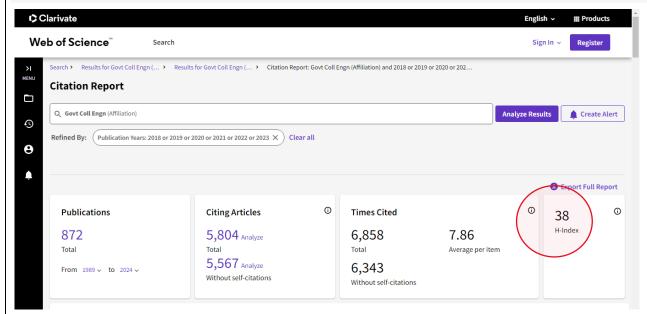

h - Index Scopus+ h - index (Web of Science) during the last five years

2

| Scopus - h-index of the Institution         | 24 |
|---------------------------------------------|----|
| Web of Science - h-index of the Institution | 38 |

#### h- Index in Web of Science

# Government college Engineering (Affiliation) Web of Science Citation Report

Figure 2 Times Cited and Publications Over Time

Figure 3 Publications

Figure 4 Publications

Figure 5 Citations

PRINCIPAL
GOVT. COLLEGE OF ENGG.
SALEM-636 011